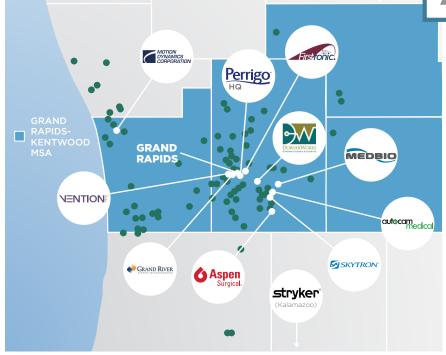

## **HEALTH SCIENCES**

IN WEST MICHIGAN

**TOTAL NUMBER OF HEALTH SCIENCES ESTABLISHMENTS** IN WEST MICHIGAN

Mid-Sized Metro for **Economic Growth** Potential - Grand Rapids, **Business Facilities** 

**MEDICAL** DEVICE

**SUPPLY** 

supply chain, extensive areas of expertise.

Pharmaceutical Preparation Manufacturing

13 firms

Surgical & Medical Instrument Manufacturing

11 firms

Surgical Appliance & Supplies Manufacturing

7 firms

Testing Laboratories

22 firms

Medical Laboratories

23 firms

(See map below)

10,000+ **Degrees Awarded** Annually

DATA SOURCES: EMSI & STATE OF MICHIGAN'S BUREAU OF LABOR MARKET INFORMATION