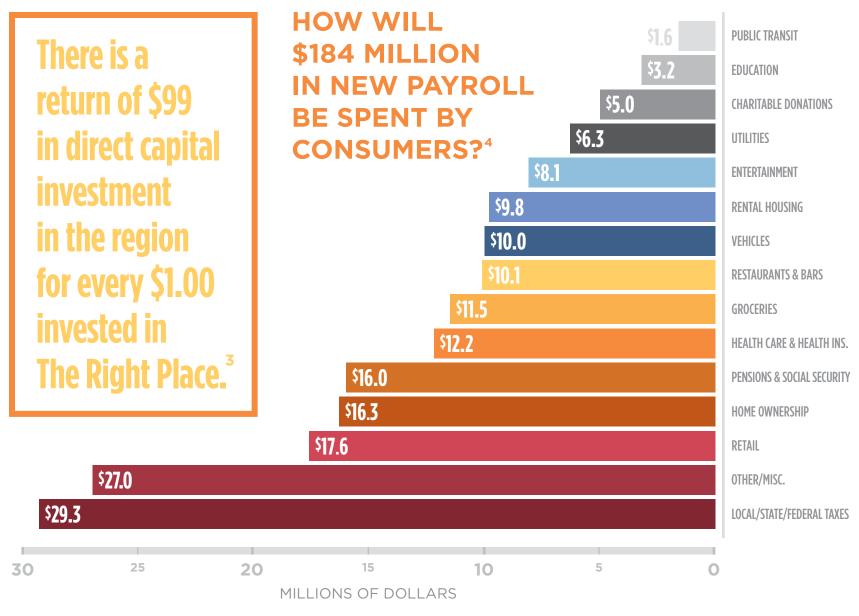

# 2020-2022 SUCCESS MEASURES

5,050

New/Retained Jobs

\$26.35/HOUR

Average Wages

**\$548 MILLION** 

New Capital Investment

\$184 MILLION

New/Retained Payroll

2.900

Job Seeker/Talent Assists

"We invest in The Right Place because we believe The Right Place is integral to the continued expansion of the West Michigan business community and economy. When West Michigan grows, all who live and do business in the area benefit. We feel The Right Place helps accelerate growth in our region, and therefore benefits us as a stakeholder in the local business community and economy. Economic development is the output of The Right Place, and this output benefits us."

<sup>3 \$99: \$1</sup> Projected return on investment was derived from Regional Economic Models, Inc. (REMI) Input/Output Model, as provided by Upjohn Institute

<sup>&</sup>lt;sup>4</sup> Emsi 2019.4 and BLS Table 2400. Population size of area of residence: Average annual expenditures and characteristics, Consumer Expenditure Survey, 2017-2018