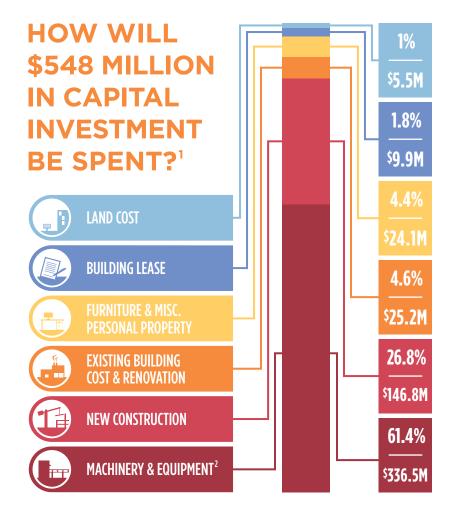

<sup>&</sup>lt;sup>1</sup> Bureau of Labor Statistics - Table 2400. Population size of area of residence: Average annual expenditures and characteristics, Consumer Expenditure Survey, 2014-2015

<sup>&</sup>lt;sup>2</sup> Estimates for Machinery & Equipment are calculated at 43.34% of the overall capital investment. However, The Right Place's new strategic plan on two new economic areas, Technology and Design, which may have a lower Machinery & Equipment expense percentage than projected.