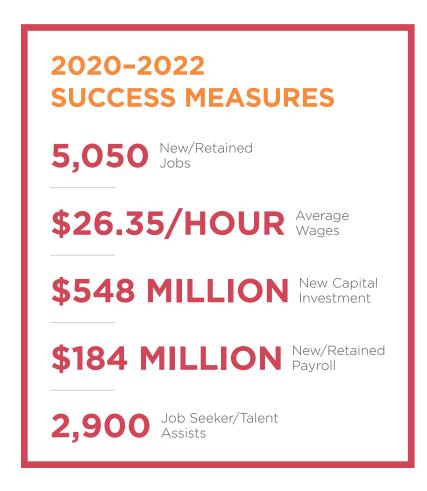

# 2020-2022 SUCCESS MEASURES

5,050

New/Retained Jobs

\$26.35/HOUR

Average Wages

**\$548 MILLION** 

New Capital Investment

\$184 MILLION

New/Retained Payroll

2.900

Job Seeker/Talent Assists

"We invest in The Right Place because we believe The Right Place is integral to the continued expansion of the West Michigan business community and economy. When West Michigan grows, all who live and do business in the area benefit. We feel The Right Place helps accelerate growth in our region, and therefore benefits us as a stakeholder in the local business community and economy. Economic development is the output of The Right Place, and this output benefits us."