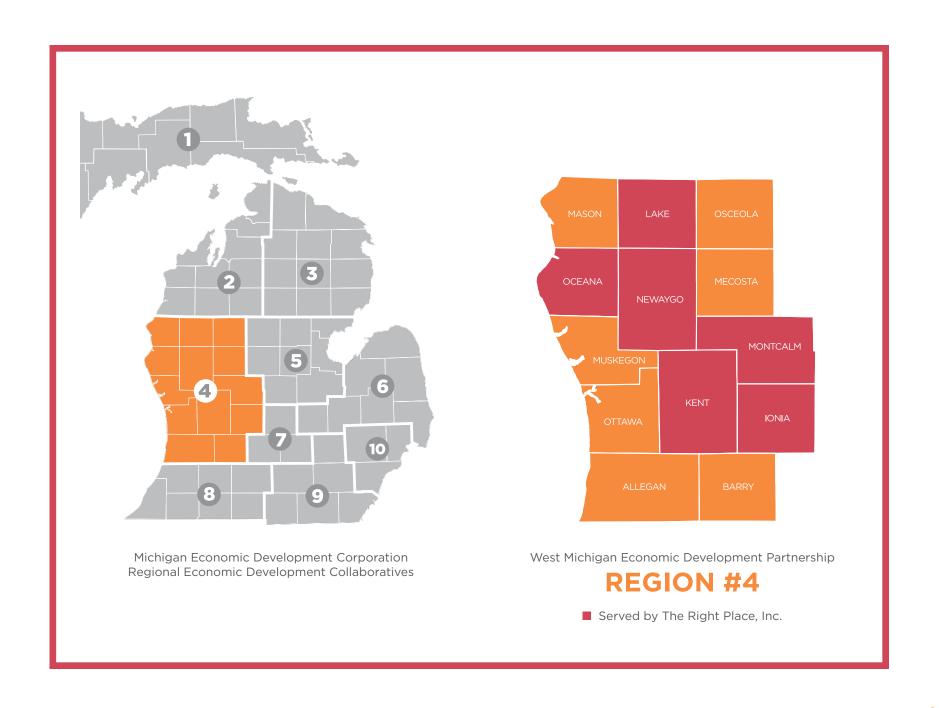

# SUPPORTING GREATER WEST MICHIGAN

In 2012, Governor Snyder and the Michigan Economic Development Corporation (MEDC) worked with regional economic development leaders to establish 10 economic regions in Michigan. Once established, the MEDC appointed The Right Place and Lakeshore Advantage to lead regional economic development efforts within the newly established 13-county (Region #4). The Right Place now also provides economic development services to six counties in Region 4.